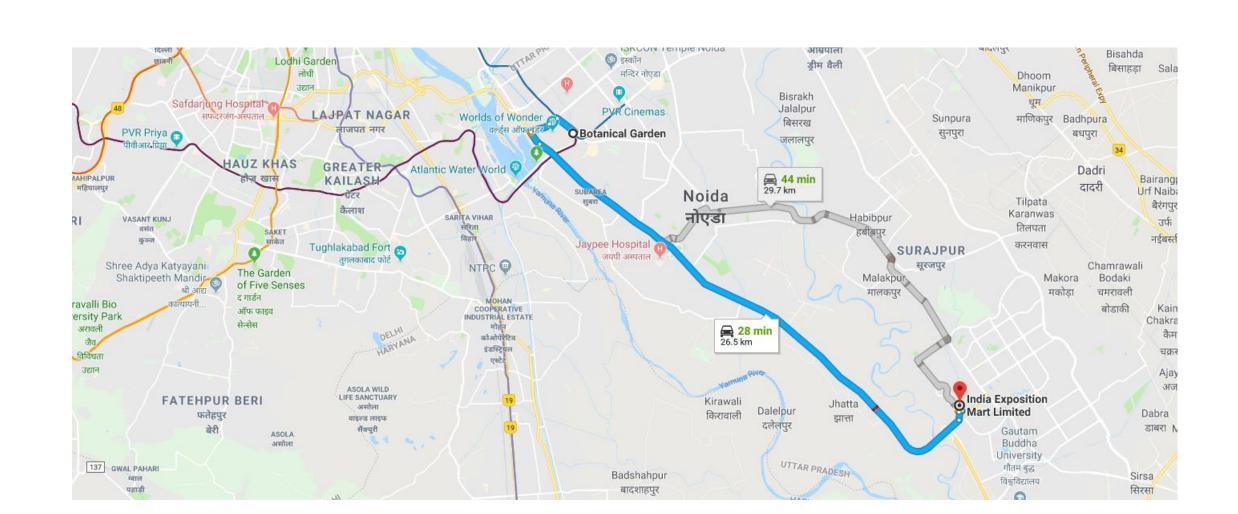

RNOWLEDGE
PARK – 2
GET DOWN FOR
LED expo
NEW DELHI

- > Shuttle service from Botanical garden metro station to India Expo Centre & Mart
- Distance 26.5 km
- Time 28 minutes

➤ Airport road route – T3 IGI airport – India Expo Centre & Mart, Greater Noida Distance – 54.5 km
Time – 1 hour 26 minutes