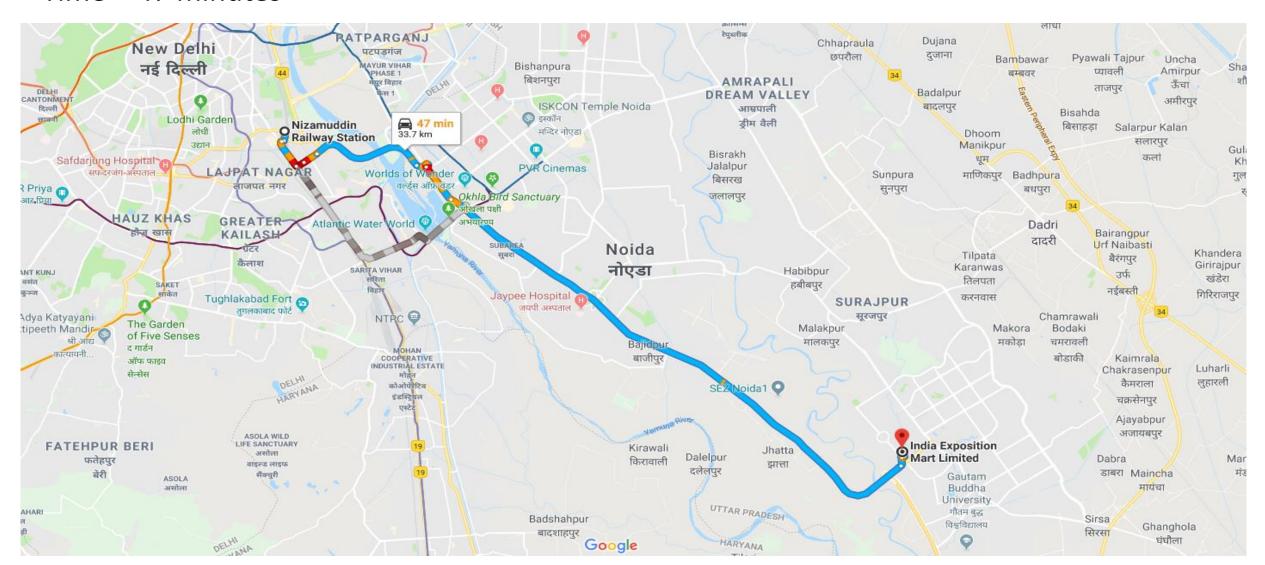

Distance – 39.6 km

Time – 1 hour

Railway Station Road Route – Nizamuddin Railway Station – India Expo Centre & Mart, Greater Noida

Distance – 33.7 km

Time – 47 minutes