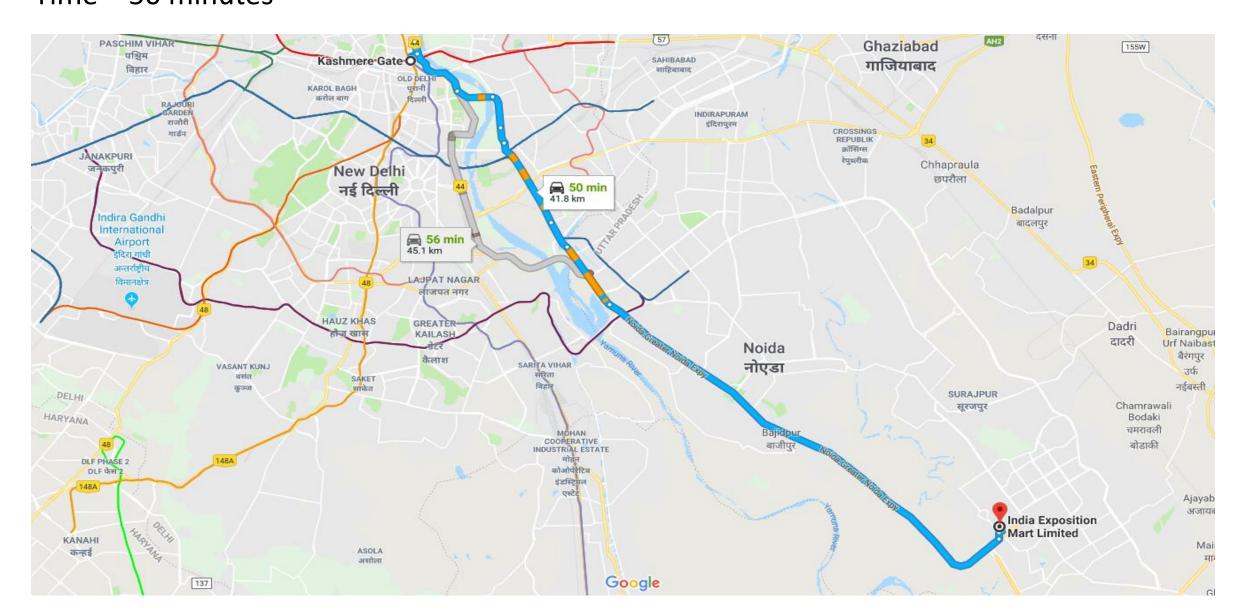

#### Time – 1 hour 12 minutes

 Bus Stand Road Route – Anand Vihar ISBT – India Expo Centre & Mart, Greater Noida Distance – 38.6 km
 Time – 51 minutes

 Bus Stand Road Route – Kashmere Gate ISBT – India Expo Centre & Mart, Greater Noida Distance – 41.8 km
 Time – 50 minutes