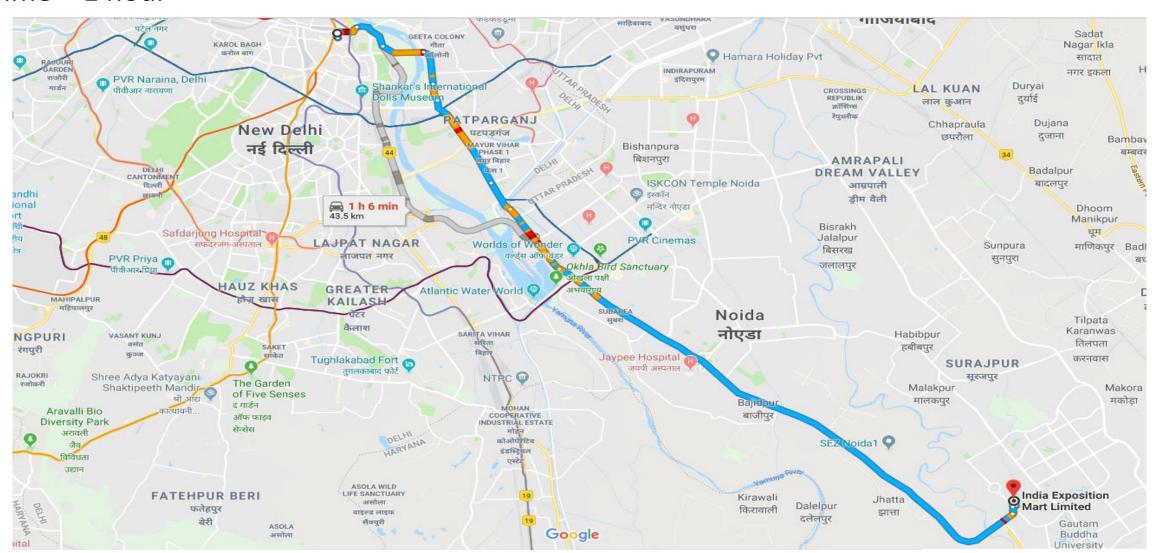

Railway Station Road Route – New Delhi Railway Station – India Expo Centre & Mart, Greater Noida

Distance – 39.6 km

Time – 1 hour

Railway Station Road Route – Old Delhi Railway Station – India Expo Centre & Mart, Greater Noida

Distance – 39.6 km

Time – 1 hour

Railway Station Road Route – Nizamuddin Railway Station – India Expo Centre & Mart, Greater Noida

Distance – 33.7 km

Time – 47 minutes