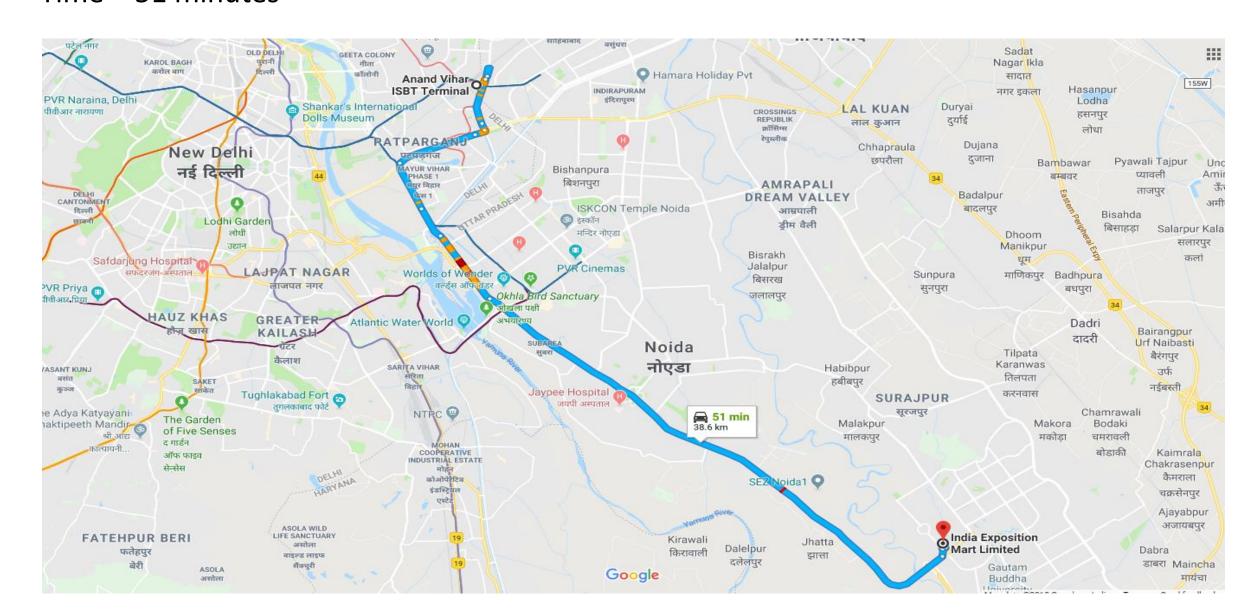

#### Time – 1 hour 12 minutes

 Bus Stand Road Route – Anand Vihar ISBT – India Expo Centre & Mart, Greater Noida Distance – 38.6 km
 Time – 51 minutes

 Bus Stand Road Route – Kashmere Gate ISBT – India Expo Centre & Mart, Greater Noida Distance – 41.8 km
 Time – 50 minutes