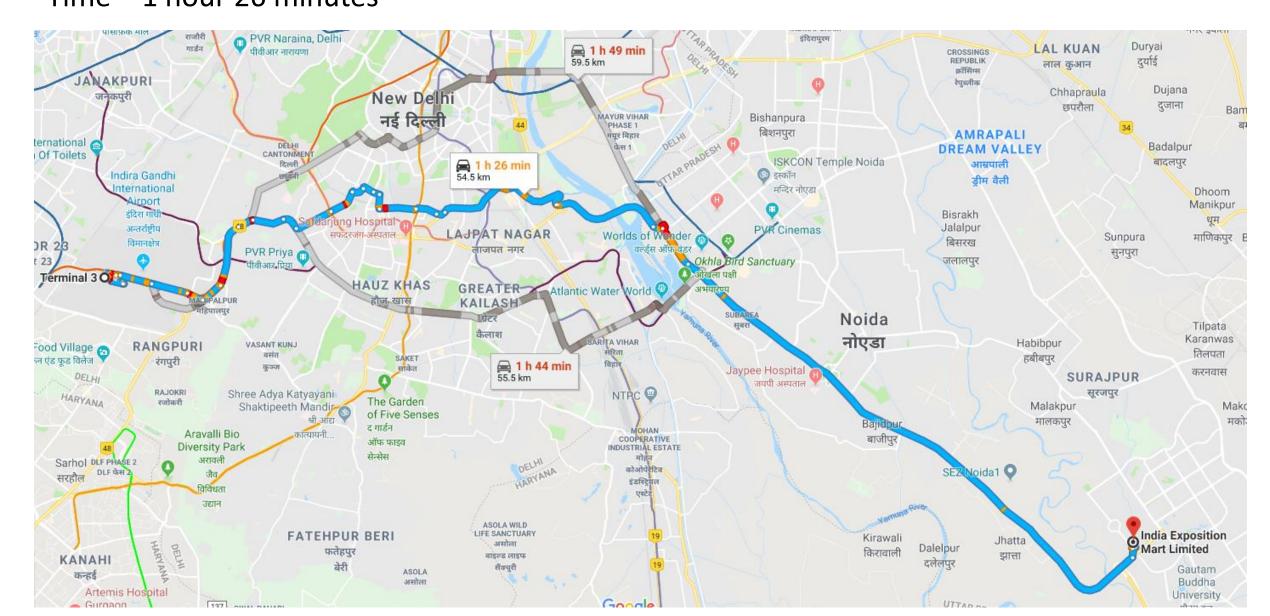

RNOWLEDGE
PARK – 2
GET DOWN FOR
LED expo
NEW DELHI

- > Shuttle service from Botanical garden metro station to India Expo Centre & Mart
- Distance 26.5 km
- Time 28 minutes

➤ Airport road route – T3 IGI airport – India Expo Centre & Mart, Greater Noida Distance – 54.5 km
Time – 1 hour 26 minutes

➤ Airport road route – T1 IGI airport – India Expo Centre & Mart, Greater Noida Distance – 49.2 km

#### Time – 1 hour 12 minutes

 Bus Stand Road Route – Anand Vihar ISBT – India Expo Centre & Mart, Greater Noida Distance – 38.6 km
 Time – 51 minutes

 Bus Stand Road Route – Kashmere Gate ISBT – India Expo Centre & Mart, Greater Noida Distance – 41.8 km
 Time – 50 minutes