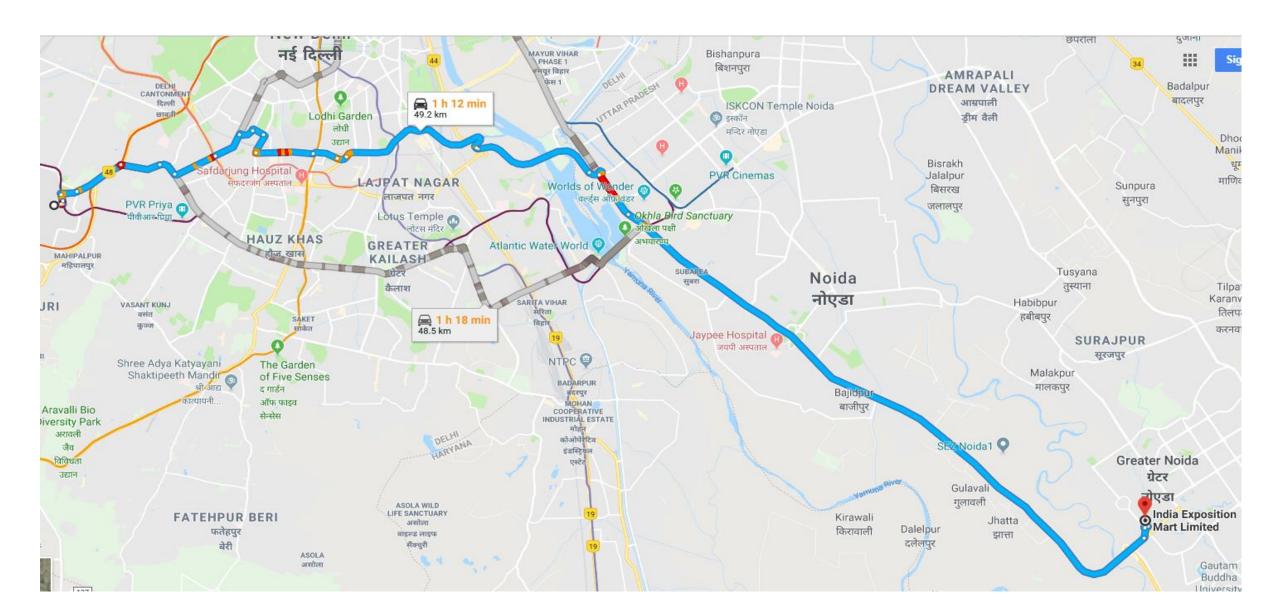

➤ Airport road route – T1 IGI airport – India Expo Centre & Mart, Greater Noida Distance – 49.2 km

#### Time – 1 hour 12 minutes

 Bus Stand Road Route – Anand Vihar ISBT – India Expo Centre & Mart, Greater Noida Distance – 38.6 km
 Time – 51 minutes

 Bus Stand Road Route – Kashmere Gate ISBT – India Expo Centre & Mart, Greater Noida Distance – 41.8 km
 Time – 50 minutes