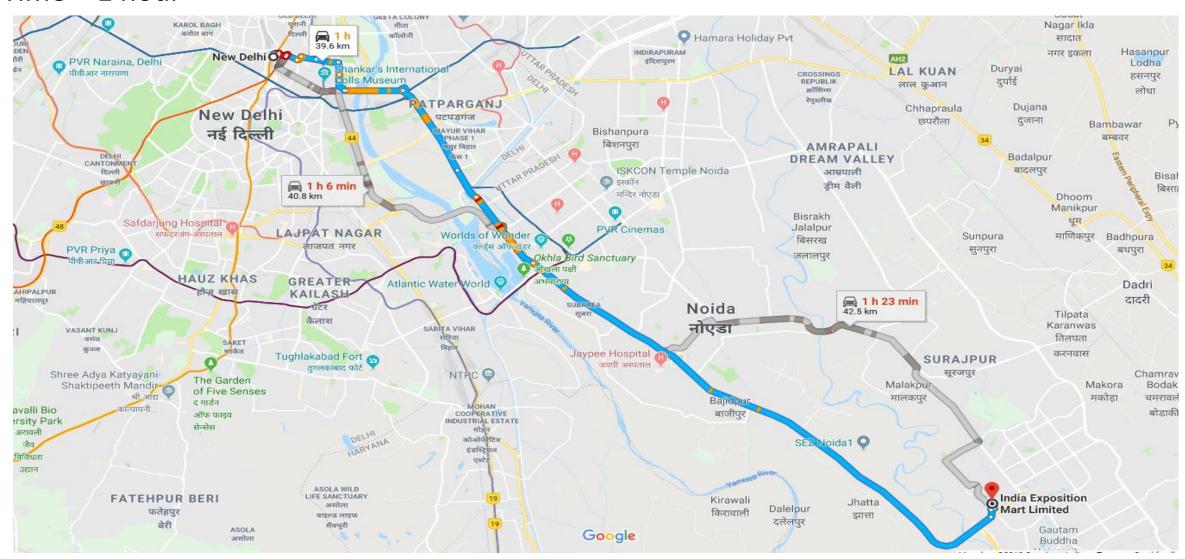

Railway Station Road Route – New Delhi Railway Station – India Expo Centre & Mart, Greater Noida

Distance – 39.6 km

Time – 1 hour

Railway Station Road Route – Old Delhi Railway Station – India Expo Centre & Mart, Greater Noida

Distance – 39.6 km

Time – 1 hour

Railway Station Road Route – Nizamuddin Railway Station – India Expo Centre & Mart, Greater Noida

Distance – 33.7 km

Time – 47 minutes