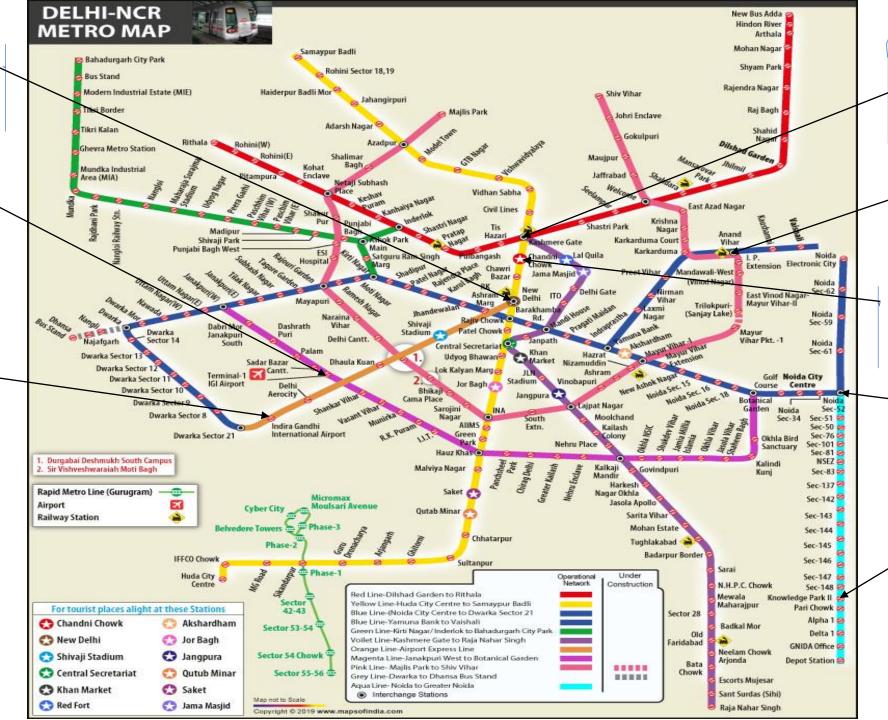

### > Route Map to the India Expo Centre & Mart, Greater Noida

- Metro route
- T3 airport road route
- ■T1 airport road route
- Anand Vihar bus stand road route
- Kashmere gate bus stand road route
- New Delhi railway station road route
- Old Delhi railway station road route
- Nizamuddin railway station road route

#### Metro Route

NEW DELHI RAILWAY STATION

IGI AIRPORT T-1

IGI AIRPORT T-3 and T-2

KASHMERE GATE ISBT BUS STAND

ANAND VIHAR ISBT BUS STAND

OLD DELHI RAILWAY STATION

> NOIDA SEC – 52 CHANGE FOR AQUA LINE

RNOWLEDGE
PARK – 2
GET DOWN FOR
LED expo
NEW DELHI

- > Shuttle service from Botanical garden metro station to India Expo Centre & Mart
- Distance 26.5 km
- Time 28 minutes

➤ Airport road route – T3 IGI airport – India Expo Centre & Mart, Greater Noida Distance – 54.5 km
Time – 1 hour 26 minutes